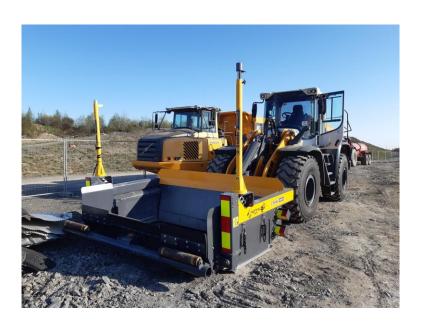

## REPTAIL SM

### **USE FOR:**

- REPAIRING ROADS
- BUILDING ROADS
- CYCLE PATHS
- RAILWAYS
- PARKING AREAS
- INDUSTRY FIELDS
- FOREST ROADS ETC...

#### **FEATURES:**

- WEIGHT 3600 KG
- WORKING THICKNESS 0 300 MM
- WORKING WIDTH 2,74 4,36 M
- TILT AUTOMATION
- FOR OVER 10 TONS LOADERS.
   TRACTORS AND DOZERS...
- TRANSPORT DIMENSIONS:
   3300\* 2300\* 1300 mm

## REPTAIL SM

- CAPASITY OVER 800 TON/ H
- SAVING FUEL 50% COMPARING
   TO TRADITIONAL METHODS
- SAVING MATERIAL EVEN 20 %
- VERY LOW OPERATING COSTS

- MADE IN FINLAND
- WEARING PARTS MADE BY HARDOX STEEL
- HIGH QUALITY COMPONENTS
- CONTINUOUS PRODUCT DEVELOPMENT