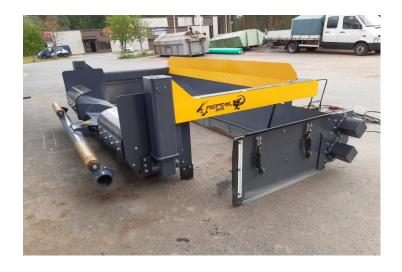

## REPTAIL SM

#### **FEATURES:**

- WEIGHT 3600 KG
- WORKING THICKNESS 0 300 MM
- WORKING WIDTH 2,74 4,36 M
- TILT AUTOMATION
- FOR OVER 10 TONS LOADERS.
   TRACTORS AND DOZERS...
- TRANSPORT DIMENSIONS:
   3300\* 2300\* 1300 mm

#### **OPTIONS:**

- DOUBLE WHEELS FOR SOFT SURFACES
- AUTOMATION FOR GEOTEXTILES
- THICKNESS ADJUSTMENT 150-450 MM
- READINESS FOR MACHINE CONTROL
- JOYSTICK CONTROLLER