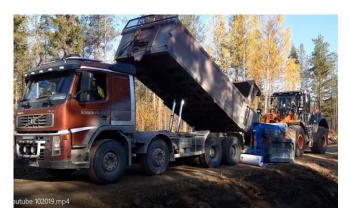

## REPTAIL SM

### **USE FOR:**

- REPAIRING ROADS
- BUILDING ROADS
- CYCLE PATHS
- RAILWAYS
- PARKING AREAS
- INDUSTRY FIELDS
- FOREST ROADS ETC...

## REPTAIL SM

- CAPASITY OVER 800 TON/ H
- SAVING FUEL 50% COMPARING
   TO TRADITIONAL METHODS
- SAVING MATERIAL EVEN 20 %
- VERY LOW OPERATING COSTS

- MADE IN FINLAND
- WEARING PARTS MADE BY HARDOX STEEL
- HIGH QUALITY COMPONENTS
- CONTINUOUS PRODUCT DEVELOPMENT