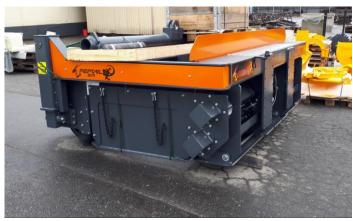

## REPTAIL SM

#### **FEATURES:**

- WEIGHT 3600 KG
- WORKING THICKNESS 0 300 MM
- WORKING WIDTH 2,74 4,36 M
- TILT AUTOMATION
- FOR OVER 10 TONS LOADERS.
   TRACTORS AND DOZERS...
- TRANSPORT DIMENSIONS:
   3300\* 2300\* 1300 mm

#### **OPTIONS:**

- DOUBLE WHEELS FOR SOFT SURFACES
- AUTOMATION FOR GEOTEXTILES
- THICKNESS ADJUSTMENT 150-450 MM
- READINESS FOR MACHINE CONTROL
- JOYSTICK CONTROLLER